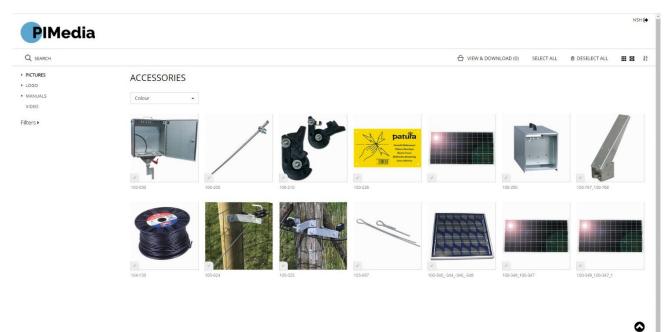

The Picture folder and the Manuals folder is built like our website:

Fence

House \_ Garden

Playground

Ventus

Via the menu or via the search field it is possible to search for item number, DB-number, EAN number and product name.

Click the check mark below a photo to select it. Click View & Download at the top right when all images are selected. Now it is possible to choose the format and resolution needed. The original format is the best quality. Original resolution or 300 DPI is in print quality whereas 150 and 72 DPI are for use on a website.